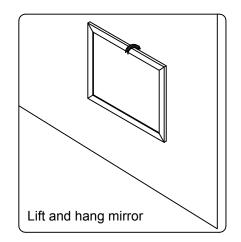

aler immediately.

Protect all surfaces from sharp objects, high heat sources, direct prolonged sunlight and chemical hazards.

Professional installation is recommended.



# **PARTS LIST** (may differ depending on purchase)











### **INSTALLATION INSTRUCTIONS**

www.avant-styles.com

**SKU:** MS-2248

REV3.19.18

## **REQUIRED TOOLS**







# **DRAWER REMOVAL**







## **REMOVAL**

- 1. Pull tabs toward center
- 2. Lift and pull drawer out

# **RE-INSTALL**

- 1. Align drawer hole with slider stud
- 2. Push tabs back in to secure

## **DOOR ADJUSTMENT**



Adjusts the door vertically



Adjusts the door horizontally



Adjusts the door forward and backwards



## **INSTALLATION INSTRUCTIONS**

www.avant-styles.com

**SKU:** MS-2248

REV3.19.18

#### **Mirror Installation**







#### **Basin Installation**



Apply sealant around the top edge of the sink rim. Flip top over and align basin to cutout. Screw in threaded bolts to each block. Secure plates with washer then wing nuts.

### **Top Installation**