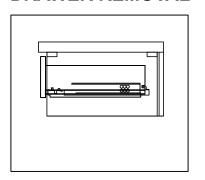

# **DRAWER REMOVAL**

## **REMOVAL**

- 1. Pull tabs toward center
- 2. Lift and pull drawer out