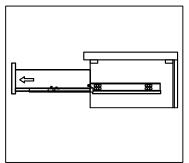

# **RE-INSTALL**

- 1. Align drawer hole with slider stud
- 2. Push tabs back in to secure