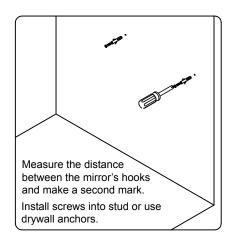

dealer immediately.

Protect all surfaces from sharp objects, high heat sources, direct prolonged sunlight and chemical hazards.

Professional installation is recommended.



# **PARTS LIST** (may differ depending on purchase)











### **INSTALLATION INSTRUCTIONS**

www.avant-styles.com

**SKU:** MS-2248

REV3.19.18

## **REQUIRED TOOLS**







# **DRAWER REMOVAL**







## **REMOVAL**

- 1. Pull tabs toward center
- 2. Lift and pull drawer out

# **RE-INSTALL**

- 1. Align drawer hole with slider stud
- 2. Push tabs back in to secure

## **DOOR ADJUSTMENT**



Adjusts the door vertically



Adjusts the door horizontally



Adjusts the door forward and backwards



## **INSTALLATION INSTRUCTIONS**

www.avant-styles.com

**SKU:** MS-2248

REV3.19.18

#### **Mirror Installation**







#### **Basin Installation**



Apply sealant around the top edge of the sink rim. Flip top over and align basin to cutout. Screw in threaded bolts to each block. Secure plates with washer then wing nuts.

### **Top Installation**