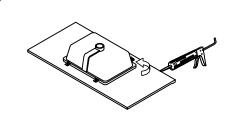

#### **Basin Installation**

Apply sealant around the top edge of the sink rim. Flip top over and align basin to cutout. Screw in threaded bolts to each block. Secure plates with washer then wing nuts.