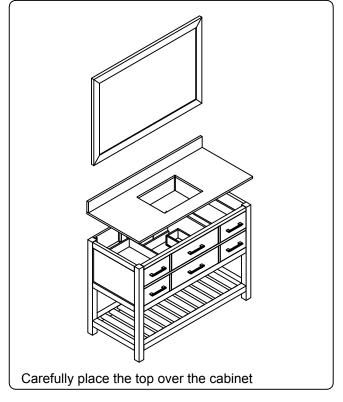

### **INSTALLATION INSTRUCTIONS**

www.avant-styles.com

**SKU:** MS-2248

REV3.19.18

## **REQUIRED TOOLS**







# **DRAWER REMOVAL**







## **REMOVAL**

- 1. Pull tabs toward center
- 2. Lift and pull drawer out

# **RE-INSTALL**

- 1. Align drawer hole with slider stud
- 2. Push tabs back in to secure

## **DOOR ADJUSTMENT**



Adjusts the door vertically



Adjusts the door horizontally



Adjusts the door forward and backwards



## **INSTALLATION INSTRUCTIONS**

www.avant-styles.com

**SKU:** MS-2248

REV3.19.18

#### **Mirror Installation**







#### **Basin Installation**



Apply sealant around the top edge of the sink rim. Flip top over and align basin to cutout. Screw in threaded bolts to each block. Secure plates with washer then wing nuts.

### **Top Installation**