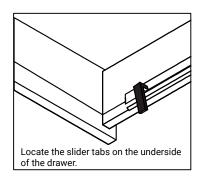

# **DRAWER REMOVAL**

## **REMOVAL**

- 1. Pull tabs toward center
- 2. Lift and pull drawer out

# **RE-INSTALL**

- 1. Align drawer hole with slider stud
- 2. Push tabs back in to secure