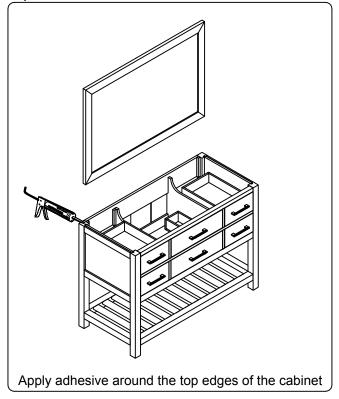

### **INSTALLATION INSTRUCTIONS**

www.avant-styles.com

**SKU:** MS-2248

REV3.19.18

## **REQUIRED TOOLS**







# **DRAWER REMOVAL**







## **REMOVAL**

- 1. Pull tabs toward center
- 2. Lift and pull drawer out

# **RE-INSTALL**

- 1. Align drawer hole with slider stud
- 2. Push tabs back in to secure

## **DOOR ADJUSTMENT**



Adjusts the door vertically



Adjusts the door horizontally



Adjusts the door forward and backwards



## **INSTALLATION INSTRUCTIONS**

www.avant-styles.com

**SKU:** MS-2248

REV3.19.18

#### **Mirror Installation**







#### **Basin Installation**



Apply sealant around the top edge of the sink rim. Flip top over and align basin to cutout. Screw in threaded bolts to each block. Secure plates with washer then wing nuts.

### **Top Installation**