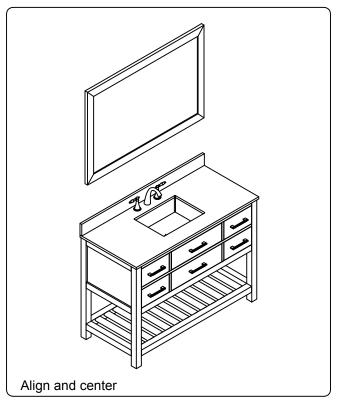

## **INSTALLATION INSTRUCTIONS**

www.avant-styles.com

**SKU:** MS-2248

REV3.19.18

## **REQUIRED TOOLS**







# **DRAWER REMOVAL**







## **REMOVAL**

- 1. Pull tabs toward center
- 2. Lift and pull drawer out

# **RE-INSTALL**

- 1. Align drawer hole with slider stud
- 2. Push tabs back in to secure

## **DOOR ADJUSTMENT**



Adjusts the door vertically



Adjusts the door horizontally



Adjusts the door forward and backwards



## **INSTALLATION INSTRUCTIONS**

www.avant-styles.com

**SKU:** MS-2248

REV3.19.18

#### **Mirror Installation**







#### **Basin Installation**



Apply sealant around the top edge of the sink rim. Flip top over and align basin to cutout. Screw in threaded bolts to each block. Secure plates with washer then wing nuts.

### **Top Installation**