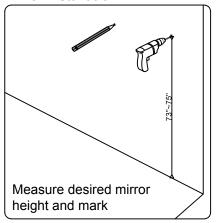

l dealer immediately.

Protect all surfaces from sharp objects, high heat sources, direct prolonged sunlight and chemical hazards.

Professional installation is recommended.



# **PARTS LIST** (may differ depending on purchase)











### **INSTALLATION INSTRUCTIONS**

www.avant-styles.com

**SKU:** MS-2248

REV3.19.18

## **REQUIRED TOOLS**







# **DRAWER REMOVAL**







## **REMOVAL**

- 1. Pull tabs toward center
- 2. Lift and pull drawer out

# **RE-INSTALL**

- 1. Align drawer hole with slider stud
- 2. Push tabs back in to secure

## **DOOR ADJUSTMENT**



Adjusts the door vertically



Adjusts the door horizontally



Adjusts the door forward and backwards



## **INSTALLATION INSTRUCTIONS**

www.avant-styles.com

**SKU:** MS-2248

REV3.19.18

#### **Mirror Installation**







#### **Basin Installation**



Apply sealant around the top edge of the sink rim. Flip top over and align basin to cutout. Screw in threaded bolts to each block. Secure plates with washer then wing nuts.

### **Top Installation**